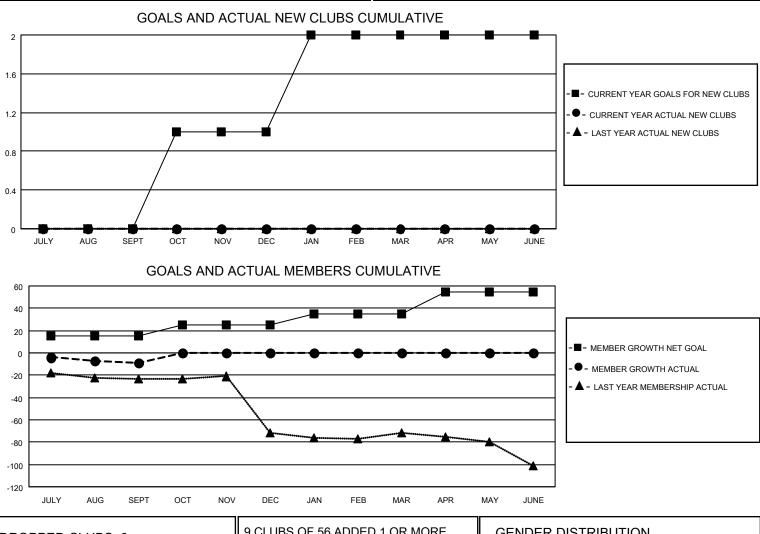

## LOCATION WEST VIRGINIA

District 29 C

Results as of: 9/30/2020

| Clubs                 |               |           |               | Members               |                        |                         |                                                    |  |
|-----------------------|---------------|-----------|---------------|-----------------------|------------------------|-------------------------|----------------------------------------------------|--|
| RESULTS FOR 2020-2021 |               |           |               | RESULTS FOR 2020-2021 |                        |                         |                                                    |  |
| QUARTER               | NEW CLUB GOAL | NEW CLUBS | DROPPED CLUBS | QUARTER MEM           | BER GROWTH NET<br>GOAL | MEMBER GROWTH<br>ACTUAL | DROPPED<br>MEMBERS ACTUAL<br>(including transfers) |  |
| JULY/AUG/SEPT         | 0             | 0         | 0             | JULY/AUG/SEPT         | 15                     | 22                      | 24                                                 |  |
| OCT/NOV/DEC           | 1             | 0         | 0             | OCT/NOV/DEC           | 10                     | 0                       | 0                                                  |  |
| JAN/FEB/MAR           | 1             | 0         | 0             | JAN/FEB/MAR           | 10                     | 0                       | 0                                                  |  |
| APR/MAY/JUNE          | 0             | 0         | 0             | APR/MAY/JUNE          | 20                     | 0                       | 0                                                  |  |

| DROPPED CLUBS: 0 |    | 9 CLUBS OF 56 ADDED 1 OR MORE<br>NEW MEMBERS | GENDER DISTRIBUTION                   |              |     |
|------------------|----|----------------------------------------------|---------------------------------------|--------------|-----|
|                  |    |                                              | MALE                                  | 747 (67.66%) |     |
|                  |    |                                              | FEMALE                                | 357 (32.34%) |     |
| DROPPED MEMBERS  |    |                                              |                                       |              |     |
| DECEASED         | 12 | CLICK HERE FOR CUMULATIVE                    | TOTAL FAMILY UNIT MEMBERS             |              | 319 |
| CLUB CANCELLED 0 |    | MEMBERSHIP DATA                              |                                       |              | 162 |
| OTHER            | 12 |                                              | FAMILY MEMBERS PAYING HALF 1   DUES 1 |              |     |
| TOTAL            | 24 |                                              |                                       |              |     |